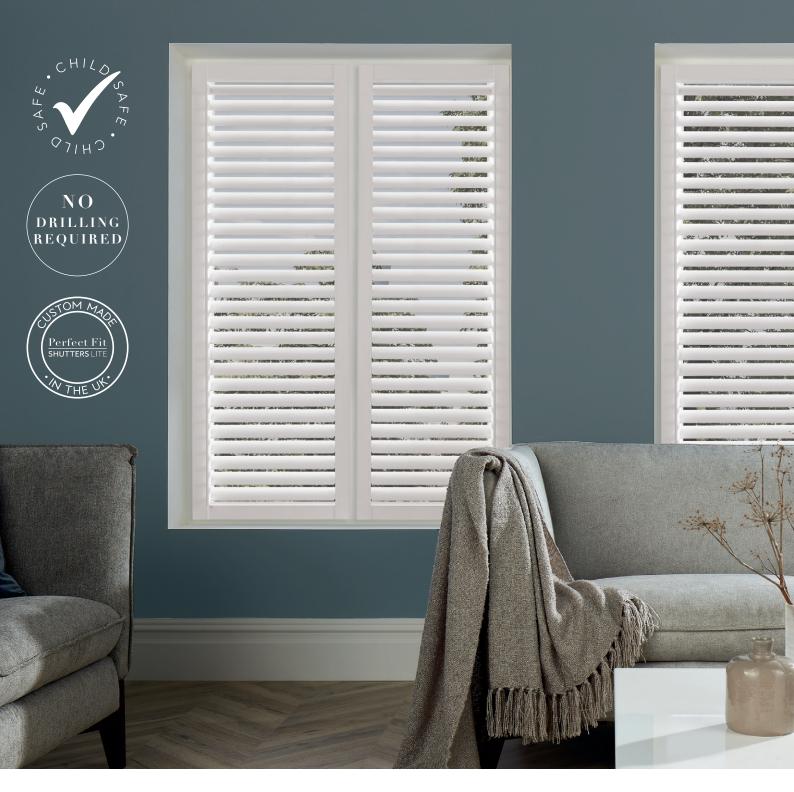

NO DRILLING REQUIRED

## Perfect Fit SHUTTERS LITE

- Low cost shutter.
- Easy to measure and install.
- Moves with the windows and doors.
- Allows in more light because the louvres sit closer to the glass and there is less framework than a conventional shutter.
- Less framework allows for an improved view thorough to the outside.
- Can be easily removed for cleaning or decorating.
- Walls don't need to be drilled and caulked after fitting.
- Leaves window sills clutter free.
- Waterproof can be wiped clean.
- Can be fitted to inward opening windows and also French or patio doors.
- 10 year guarantee.
- Made in the UK.

One of the unique features of the Perfect Fit Shutter Lite is that it opens with the window or door allowing you to keep your window ledge clutter free. The shutters are fitted directly to the uPVC window frame, ensuring a sleek and slimline appearance from both the inside and out.