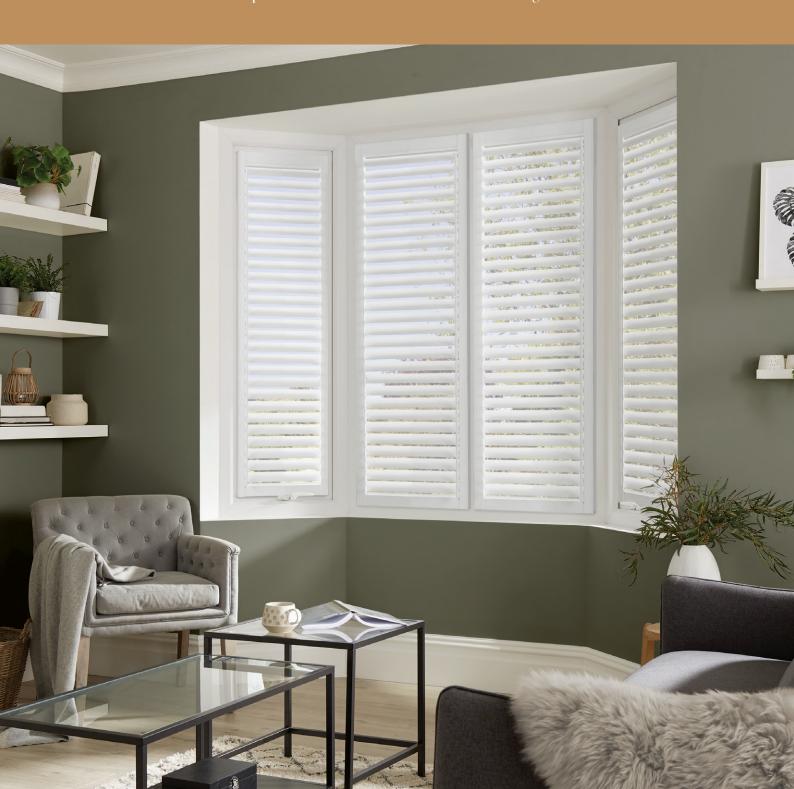

NO DRILLING REQUIRED

## Perfect Fit SHUTTERS LITE



LOUVOLITE

## FIND YOUR STYLE

#### 

Introducing the Perfect Fit Shutter Lite, the ideal solution for those looking for beautiful plantation shutters without breaking the bank.





# Innovative Shutters MADE IN THE UK



The Perfect Fit Shutter Lite is a cost-effective and innovative product that is easy to measure, simple to install and is sure to be a big hit with everyone.

Unlike standard shutters, the Perfect Fit Shutter Lite doesn't require any outer framework. It effortlessly clips in directly to your existing uPVC window frames, saving time on installation.







## Why choose

## Perfect Fit SHUTTERS LITE

- Low cost shutter.
- Easy to measure and install.
- Moves with the windows and doors.
- Allows in more light because the louvres sit closer to the glass and there is less framework than a conventional shutter.
- Less framework allows for an improved view thorough to the outside.
- Can be easily removed for cleaning or decorating.
- Walls don't need t