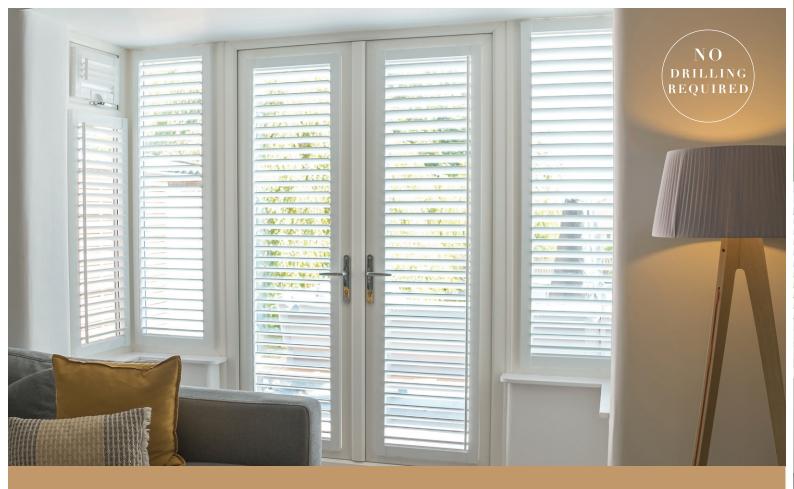

NO DRILLING REQUIRED

## Perfect Fit SHUTTERS LITE

- Low cost shutter.
- Easy to measure and install.
- Moves with the windows and doors.
- Allows in more light because the louvres sit closer to the glass and there is less framework than a conventional shutter.
- Less framework allows for an improved view thorough to the outside.
- Can be easily removed for cleaning or decorating.
- Walls don't need to be drilled and caulked after fitting.
- Leaves window sills clutter free.
- Waterproof can be wiped clean.
- Can be fitted to inward opening windows and also French or patio doors.
- 10 year guarantee.
- Made in the UK.

Enjoy full control over light and privacy with the ability to tilt the shutter louvres to any angle – open, closed, or anywhere in between.

So why not upgrade your living space with Perfect Fit Shutters Lite and experience the difference for yourself.