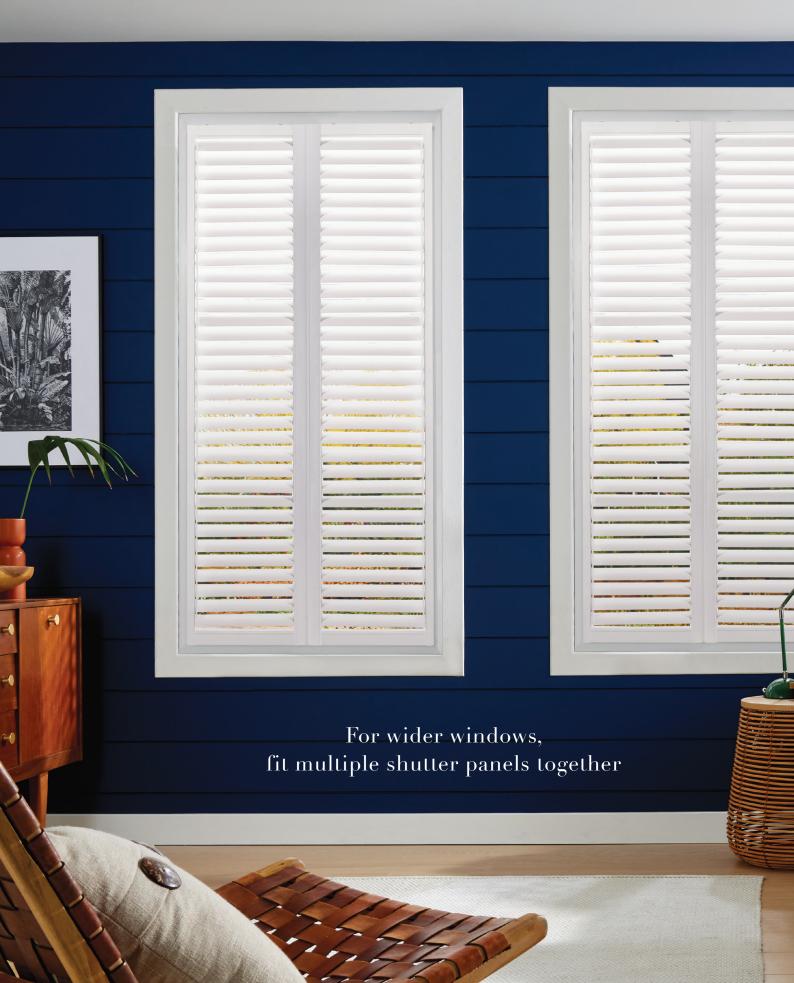

NO DRILLING REQUIRED

## Perfect Fit SHUTTERS LITE



LOUVOLITE

## FIND YOUR STYLE

#### 

Introducing the Perfect Fit Shutter Lite, the ideal solution for those looking for beautiful plantation shutters without breaking the bank.





# Innovative Shutters MADE IN THE UK



The Perfect Fit Shutter Lite is a cost-effective and innovative product that is easy to measure, simple to install and is sure to be a big hit with everyone.

Unlike standard shutters, the Perfect Fit Shutter Lite doesn't require any outer framework. It effortlessly clips in directly to your existing uPVC window frames, saving time on installation.







## Why choose

## Perfect Fit SHUTTERS LITE

- Low cost shutter.
- Easy to measure and install.
- Moves with the windows and doors.
- Allows in more light because the louvres sit closer to the glass and there is less framework than a conventional shutter.
- Less framework allows for an improved view thorough to the outside.
- Can be easily removed for cleaning or decorating.
- Walls don't need to be drilled and caulked after fitting.
- Leaves window sills clutter free.
- Waterproof can be wiped clean.
- Can be fitted to inward opening windows and also French or patio doors.
- 10 year guarantee.
- Made in the UK.



### Unique Innovative Shading Solution



Manufactured in the UK, Perfect Fit Shutters offer a unique and innovative shading solution that combines style, convenience, and d