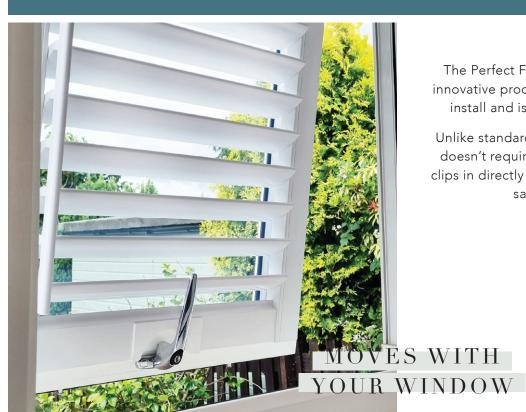

# Innovative Shutters MADE IN THE UK

The Perfect Fit Shutter Lite is a cost-effective and innovative product that is easy to measure, simple to install and is sure to be a big hit with everyone.

Unlike standard shutters, the Perfect Fit Shutter Lite doesn't require any outer framework. It effortlessly clips in directly to your existing uPVC window frames, saving time on installation.

One of the unique features of the Perfect Fit Shutter Lite is that it opens with the window or door allowing you to keep your window ledge clutter free. The shutters are fitted directly to the uPVC window frame, ensuring a sleek and slimline appearance from both the inside and out.