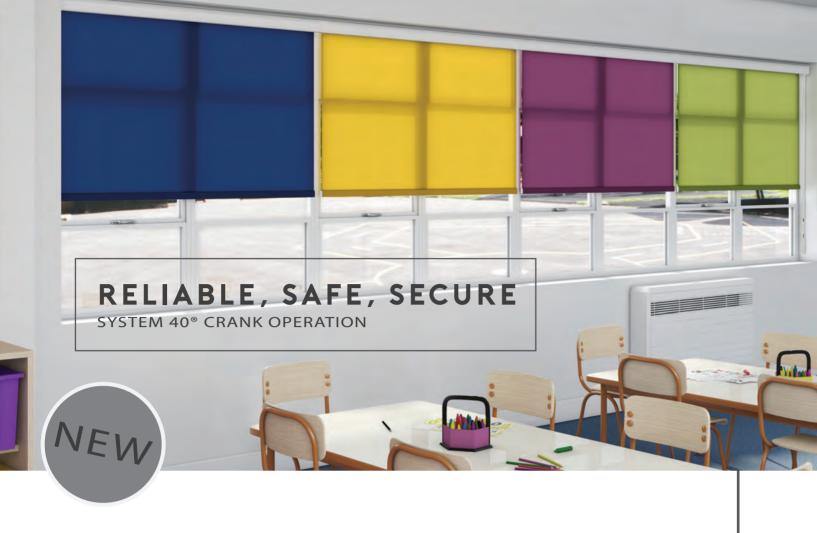

Can be retro fitted onto any System 40° open cassette blind to improve child safety.

The perfect safe option for schools, nurseries, hospitals as well as all domestic window blinds

Can be used with all Louvolite open cassette systems, the wand is made from non-corrosive, high quality aluminum for increased longevity and the clutch is made from high quality plastic for durability.