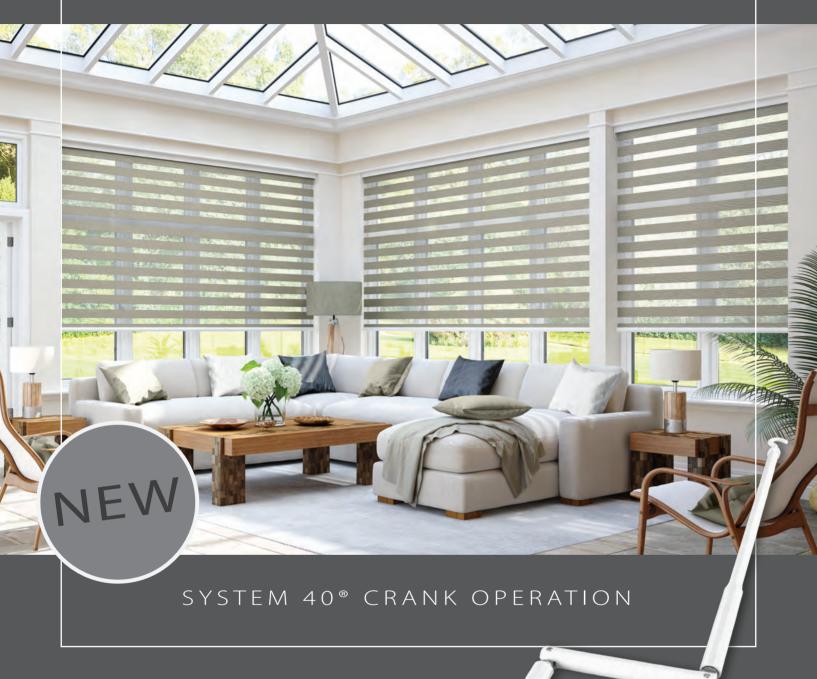

## **NEW CONTROL OPTION**

Crank operation can be used on roller, roman, Vision & Visage blinds.

Child safe detachable wand.

1.2m or 2m wands, available in black or white.

Unique left or right handed control.

crank handle & 40 mm clutch

All the benefits of System 40° slide lock® operation, anti- fray bush guard, universal brackets etc.

For use on System 40® blinds with 9lb holding weight, allowing you to make large blinds up to 2.5m.