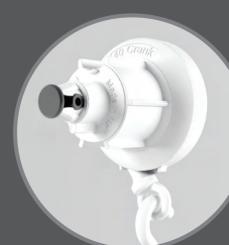

crank handle & 40 mm clutch

All the benefits of System 40° slide lock® operation, anti- fray bush guard, universal brackets etc.

For use on System 40® blinds with 9lb holding weight, allowing you to make large blinds up to 2.5m.

Can be retro fitted onto any System 40° open cassette blind to improve child safety.

The perfect safe option for schools, nurseries, hospitals as well as all domestic window blinds

Can be used with all Louvolite open cassette systems, the wand is made from non-corrosive, high quality aluminum for increased longevity and the clutch is made from high quality plastic for durability.