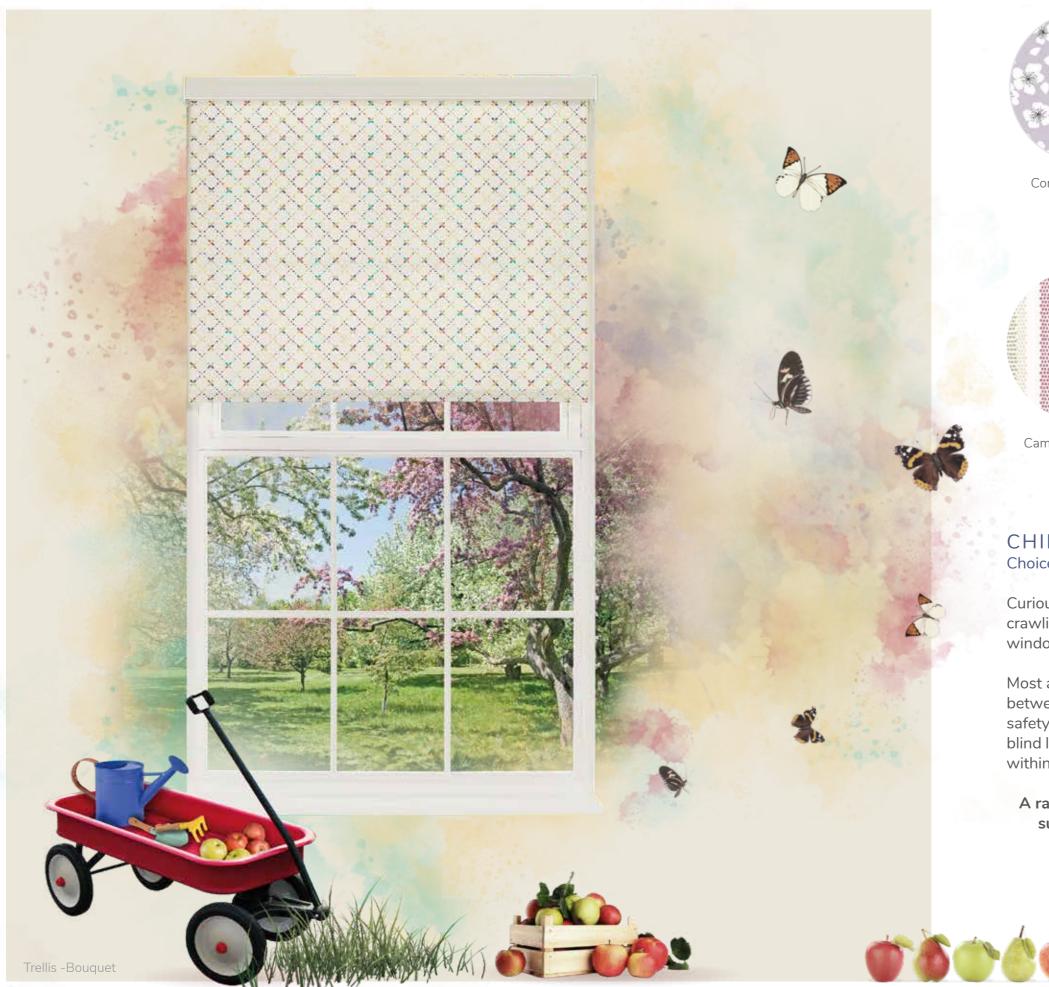

## CHILD SAFE BY DESIGN

Choices for the next generation.

Curious, growing minds are a joy to watch develop. Exploring, crawling and climbing. Before you know it they are up on the windowsill looking for the perfect view of the outside world.

Most accidental deaths involving blind cords occur in children between 16 and 36 months and this is the reason why child safety is at the forefront of our manufacturing process and no blind leaves the premises without safety devices installed and within the legal cord length requirements.

A range of child safe chainless components and options such as slow rise, motorised or handle controls are available for that extra peace of mind.