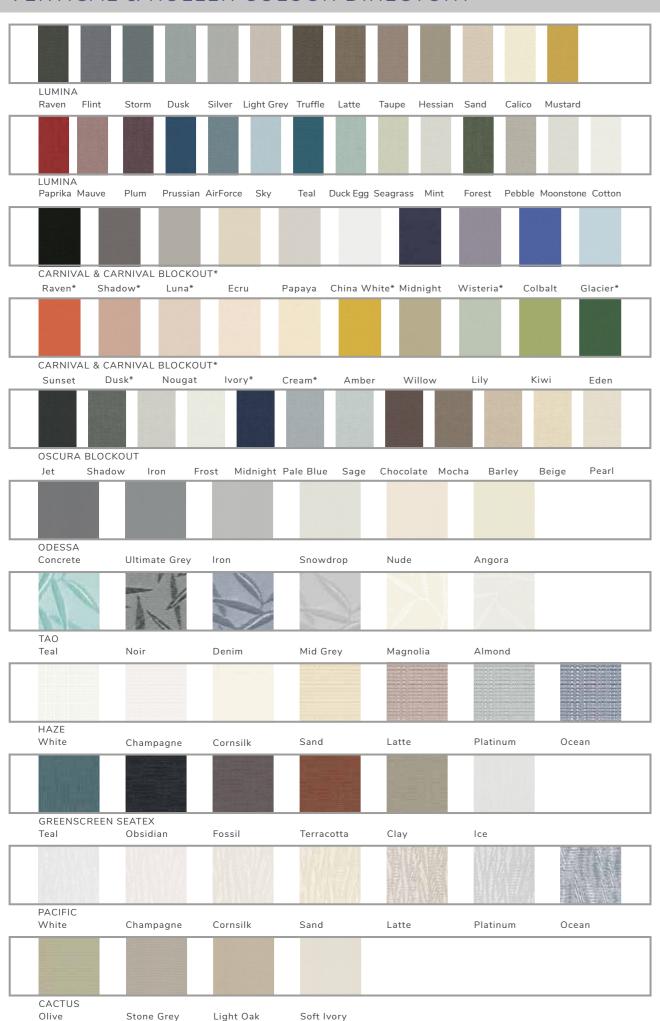

## FABRICS AT A GLANCE

| Fabric Name        | 89 <sub>mm</sub> | 127mm | Vertical<br>Price Band | Roller<br>Price Band | Max /<br>Roll Width | Border Print<br>Max Drop | Attributes |     |    |
|--------------------|------------------|-------|------------------------|----------------------|---------------------|--------------------------|------------|-----|----|
| Aquarelle          |                  |       |                        | 5                    | 2000mm              |                          | FR         |     | 6  |
| Ardeche            |                  |       |                        | 6 +15%               | 3000mm              |                          |            |     | (C |
| Ashdown            |                  |       |                        | 5                    | 2000mm              |                          | FR         |     | (  |
| Bamboo             |                  |       |                        | 5                    | 2000mm              |                          | FR         |     | (  |
| Bark               | •                |       | 2                      | 2                    | 2000mm              |                          |            |     | 6  |
| Beach Hut          |                  |       |                        | 6                    | 2000mm              | 1450mm                   | FR         | во  | (  |
| Birch              | •                |       | 1                      | Simplicity           | 2000mm              |                          |            |     | (  |
| Boasoft            |                  |       |                        | 2                    | 2400mm              |                          |            | SH  | (  |
| Bonsai             |                  |       |                        | 5                    | 1950mm              |                          |            |     | (  |
| Brodie Fern        |                  |       |                        | 6 +15%               | 2600mm              |                          |            |     | (  |
| Cactus             | •                |       | 5                      | 6                    | 2000mm              |                          |            |     | (  |
| Cambridge          |                  |       |                        | 5                    | 2000mm              |                          | FR         |     | (  |
| Carnival           | •                | •     | 1                      | 1                    | 2050mm              |                          | FR         |     | (  |
| Carnival Blockout  | •                |       | 5                      | 5                    | 2050mm              |                          | FR         | во  | (  |
| Chiara             | •                |       | 2                      |                      |                     |                          |            |     |    |
| Circuit            | 3                |       |                        | 6                    | 2000mm              |                          | FR         | во  | (  |
| Confetti           | 3                |       |                        | 5                    | 2000mm              |                          | FR         |     | (  |
| Contour            |                  |       |                        | 6+15%                | 3000mm              |                          |            |     | (  |
| Damla              |                  |       |                        | 5                    | 2000mm              |                          | FR         |     | (  |
| Dawn               |                  |       |                        | 5                    | 2000mm              | 1750mm                   | FR         |     | (  |
| Deco               | 3                |       |                        | 5                    | 2000mm              |                          | FR         |     | (  |
| Florabundance      |                  |       |                        | 6                    | 2000mm              |                          | FR         | во  | (  |
| Flowerbomb         |                  |       |                        | 5                    | 2000mm              | 1750mm                   | FR         |     | (  |
| Fossil Stainstop   |                  |       |                        | 6 +5%                | 3000mm              |                          | FR         | SH  | (  |
| Frozen Sheer       |                  |       |                        | 6 +5%                | 2900mm              |                          |            | SH  | (  |
| Greenscreen Seatex | •                |       | 6                      | 6 +10%               | 2900mm              |                          |            | 50% | (  |
| Haze               | •                |       | 1                      | Simplicity           | 2000mm              |                          |            |     | (  |
| Jacquard           |                  |       |                        | 2                    | 2100mm              |                          |            |     |    |
| Jewel              | •                |       | 1                      | Simplicity           | 2000mm              |                          |            |     | (  |
| Lace               | 2                |       |                        | 5                    | 2000mm              |                          | FR         |     | (  |
| Lagan              | •                |       | 4                      | 5                    | 2000mm              |                          |            |     | (  |
| Lumina             | •                |       | 1                      | 1                    | 2000mm              |                          | -          |     |    |