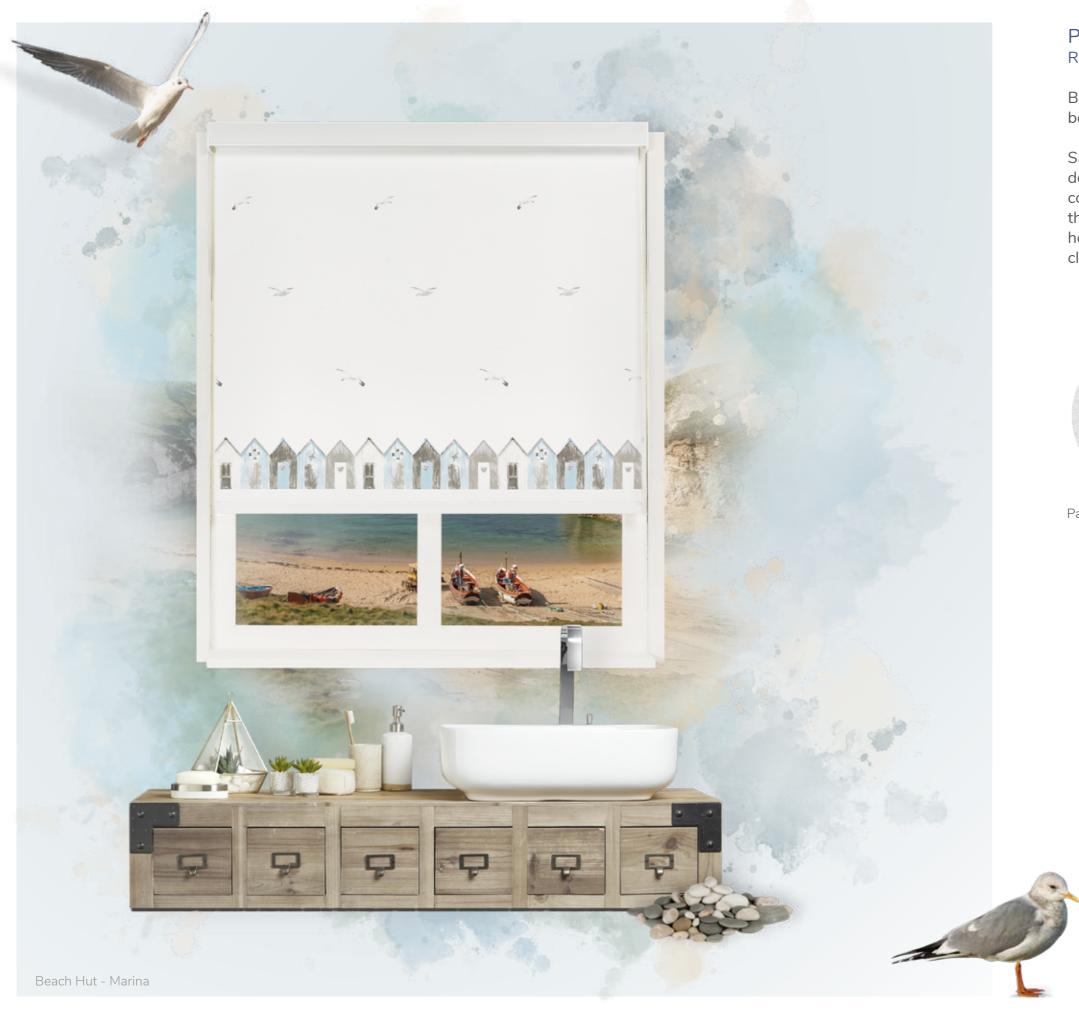

#### A third of the heat lost in a house is through the windows.

Pasadena Blockout - White

Circuit -Midnight

Nocturne - Forest

Pappus - Lagoon