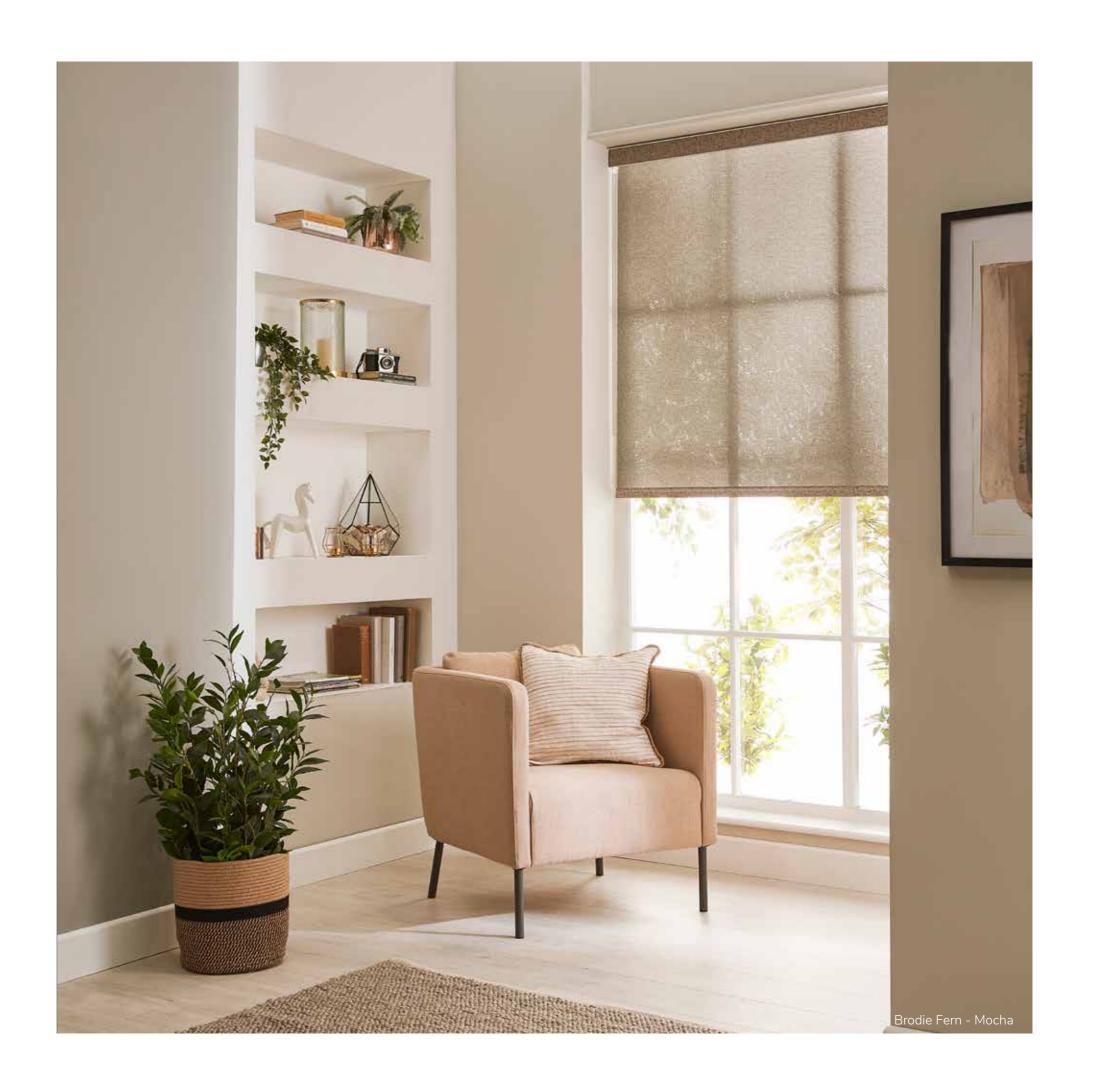

# TEXTURED EMBELLISHMENT Neutral and Contemporary Tones.

Roller blind fabrics that are perfect for bringing a more neutral harmonious quality to your interior.

Sophisticated and tactile in natural fabric shades. Textures are effortlessly luxurious and perennially popular.

Jacquard, sheer, woven and luxe velour for an elegant diffusion of light.

Provence - Moss

Contour - Ivory

Fossil - Bronze

Ohm - Peanut