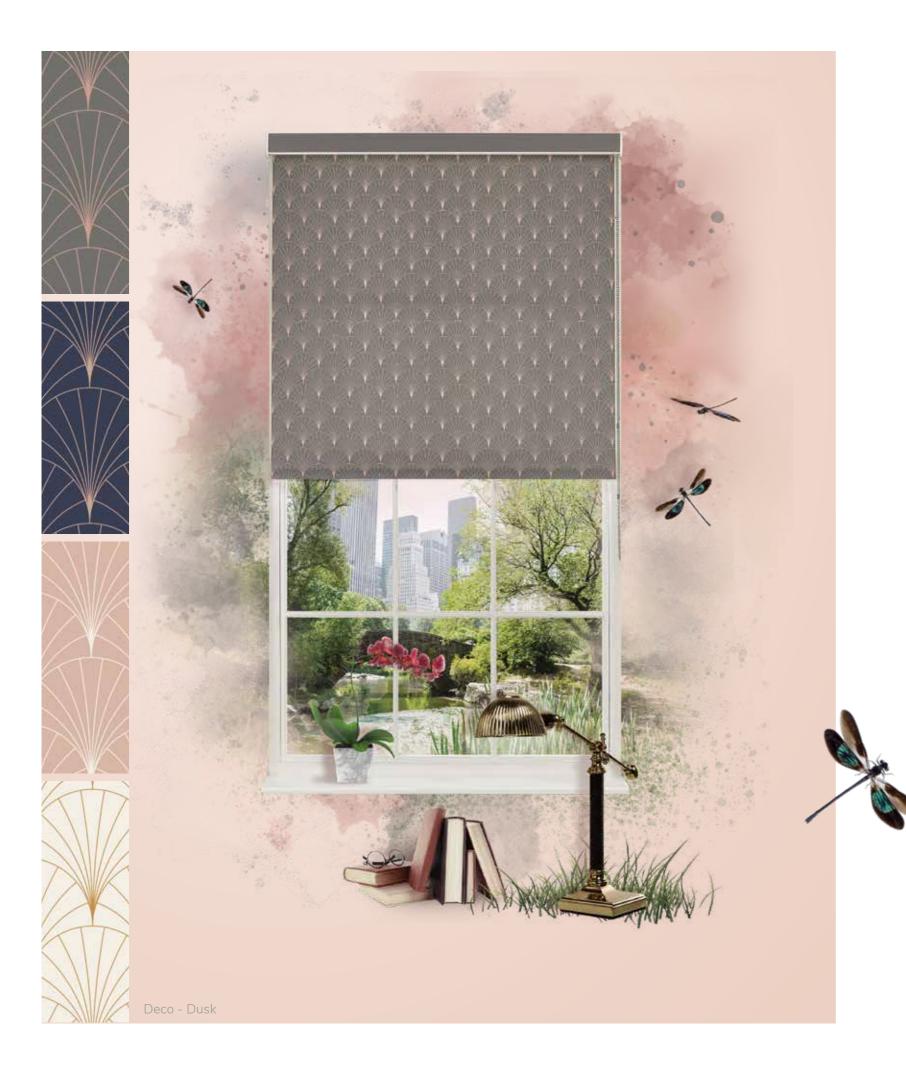

Find your inner interior designer with the option to colour match the background or motif to a paint colour, fabric, pantone etc. A truly limitless spectrum.

Deco (left) for example, can be personalised via the background or the fan motif or both (2 colour maximum).

Order as an individual Digital Print Roller.

Look for the paint drip icon on the fabric label for more of these adaptable patterns.

#PersonalisedBlinds #BespokeColourService

Starburst - China

Wildflower - Linen