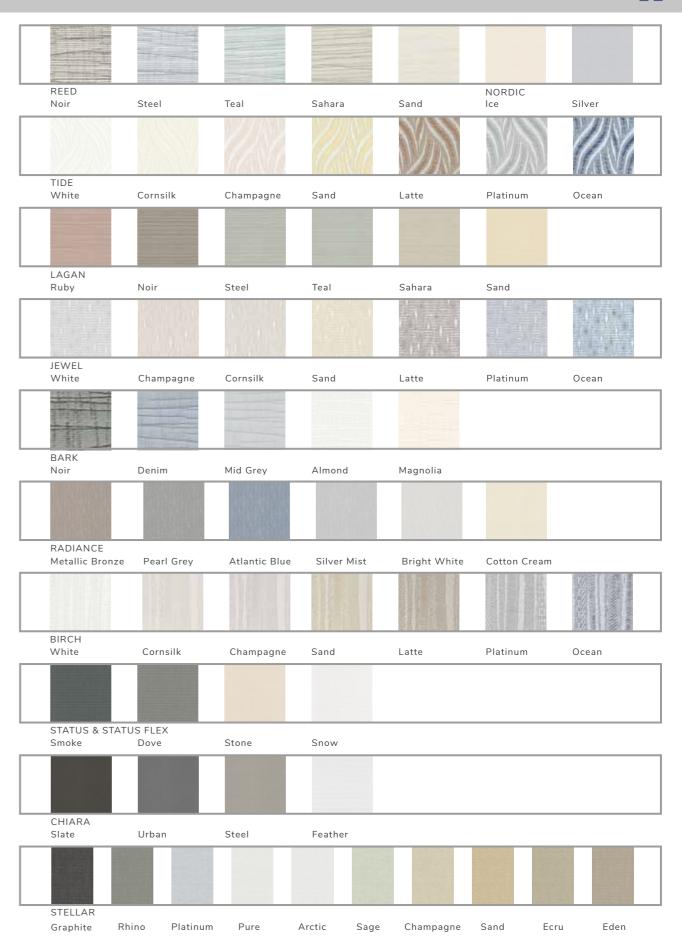

## FABRICS AT A GLANCE

| Fabric Name        | 89 <sub>mm</sub> | 127mm | Vertical<br>Price Band | Roller<br>Price Band | Max /<br>Roll Width | Border Print<br>Max Drop | Attributes |     |    |
|--------------------|------------------|-------|------------------------|----------------------|---------------------|--------------------------|------------|-----|----|
| Aquarelle          |                  |       |                        | 5                    | 2000mm              |                          | FR         |     | 6  |
| Ardeche            |                  |       |                        | 6 +15%               | 3000mm              |                          |            |     | (C |
| Ashdown            |                  |       |                        | 5                    | 2000mm              |                          | FR         |     | (  |
| Bamboo             |                  |       |                        | 5                    | 2000mm              |                          | FR         |     | (  |
| Bark               | •                |       | 2                      | 2                    | 2000mm              |                          |            |     | 6  |
| Beach Hut          |                  |       |                        | 6                    | 2000mm              | 1450mm                   | FR         | во  | (  |
| Birch              | •                |       | 1                      | Simplicity           | 2000mm              |                          |            |     | (  |
| Boasoft            |                  |       |                        | 2                    | 2400mm              |                          |            | SH  | (  |
| Bonsai             |                  |       |                        | 5                    | 1950mm              |                          |            |     | (  |
| Brodie Fern        |                  |       |                        | 6 +15%               | 2600mm              |                          |            |     | (  |
| Cactus             | •                |       | 5                      | 6                    | 2000mm              |                          |            |     | (  |
| Cambridge          |                  |       |                        | 5                    | 2000mm              |                          | FR         |     | (  |
| Carnival           | •                | •     | 1                      | 1                    | 2050mm              |                          | FR         |     | (  |
| Carnival Blockout  | •                |       | 5                      | 5                    | 2050mm              |                          | FR         | во  | (  |
| Chiara             | •                |       | 2                      |                      |                     |                          |            |     |    |
| Circuit            | 3                |       |                        | 6                    | 2000mm              |                          | FR         | во  | (  |
| Confetti           | 3                |       |                        | 5                    | 2000mm              |                          | FR         |     | (  |
| Contour            |                  |       |                        | 6+15%                | 3000mm              |                          |            |     | (  |
| Damla              |                  |       |                        | 5                    | 2000mm              |                          | FR         |     | (  |
| Dawn               |                  |       |                        | 5                    | 2000mm              | 1750mm                   | FR         |     | (  |
| Deco               | 3                |       |                        | 5                    | 2000mm              |                          | FR         |     | (  |
| Florabundance      |                  |       |                        | 6                    | 2000mm              |                          | FR         | во  | (  |
| Flowerbomb         |                  |       |                        | 5                    | 2000mm              | 1750mm                   | FR         |     | (  |
| Fossil Stainstop   |                  |       |                        | 6 +5%                | 3000mm              |                          | FR         | SH  | (  |
| Frozen Sheer       |                  |       |                        | 6 +5%                | 2900mm              |                          |            | SH  | (  |
| Greenscreen Seatex | •                |       | 6                      | 6 +10%               | 2900mm              |                          |            | 50% | (  |
| Haze               | •                |       | 1                      | Simplicity           | 2000mm              |                          |            |     | (  |
| Jacquard           |                  |       |                        | 2                    | 2100mm              |                          |            |     |    |
| Jewel              | •                |       | 1                      | Simplicity           | 2000mm              |                          |            |     | (  |
| Lace               | 2                |       |                        | 5                    | 2000mm              |                          | FR         |     | (  |
| Lagan              | •                |       | 4                      | 5                    | 2000mm              |                          |            |     | (  |
| Lumina             | •                |       | 1                      | 1                    | 2000mm              |                          | -          |     |    |