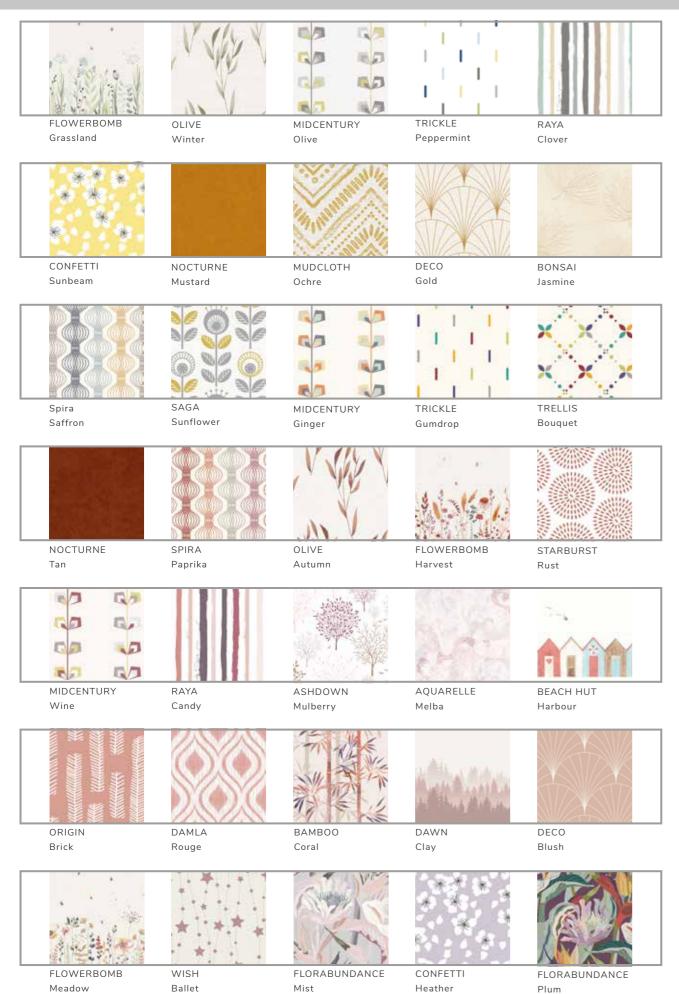

### ONE STYLE DOESN'T FIT ALL

Sustainability for Everyone.

Because we want a recycled choice to be available to everyone, we have included a bespoke option for a range of designs within the Eco Elements collection.

Find your inner interior designer with the option to colour match the background or motif to a paint colour, fabric, pantone etc. A truly limitless spectrum.

Deco (left) for example, can be personalised via the background or the fan motif or both (2 colour maximum).

Order as an individual Digital Print Roller.

Look for the paint drip icon on the fabric label for more of these adaptable patterns.

#PersonalisedBlinds #BespokeColourService

Starburst - China

Wildflower - Linen

Ashdown - Snowdrop

Olive - Winter

Flowerbomb - Meadow