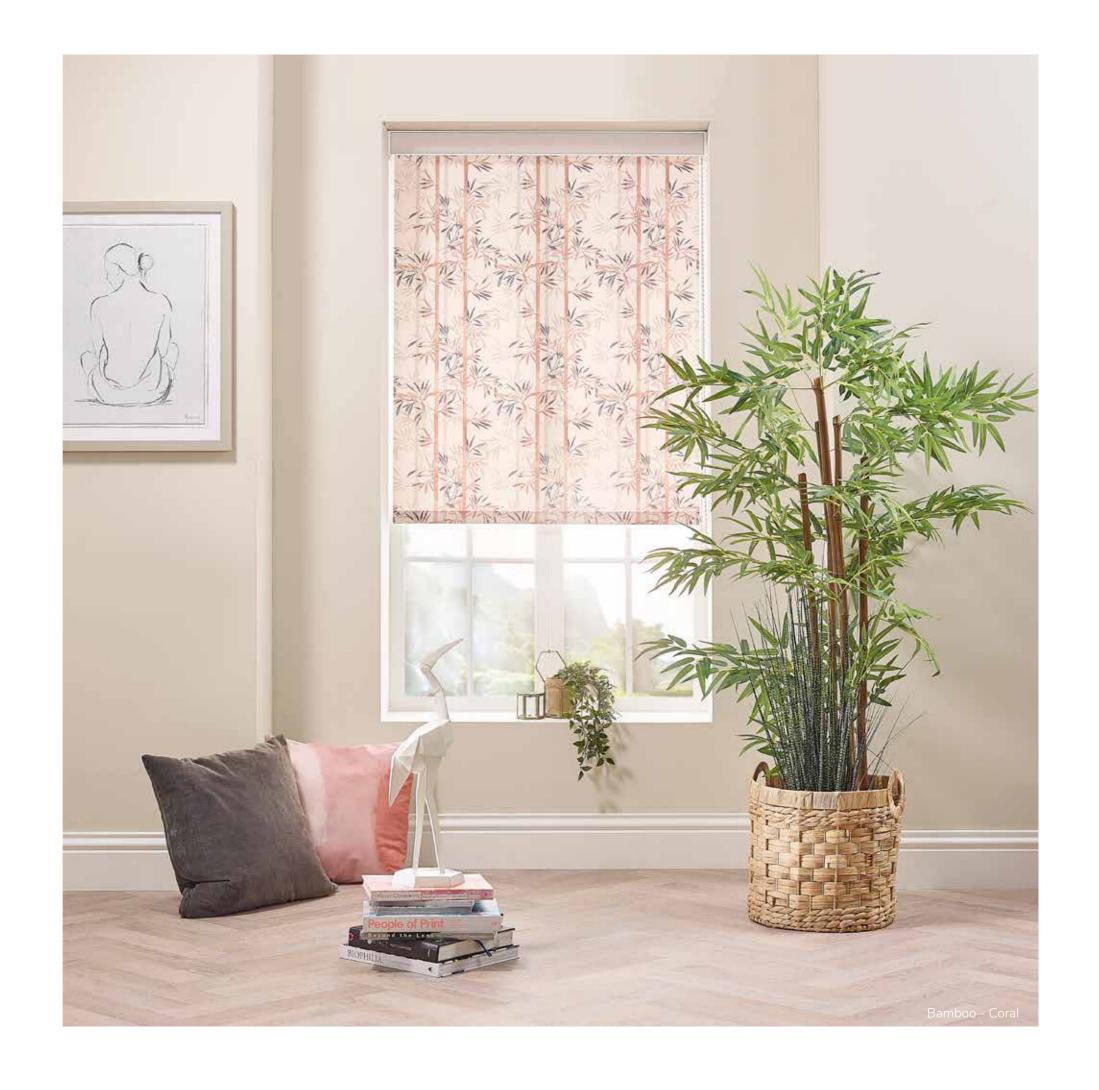

# TEXTURED EMBELLISHMENT Neutral and Contemporary Tones.

Roller blind fabrics that are perfect for bringing a more neutral harmonious quality to your interior.

Sophisticated and tactile in natural fabric shades. Textures are effortlessly luxurious and perennially popular.

Jacquard, sheer, woven and luxe velour for an elegant diffusion of light.

Provence - Moss

Contour - Ivory

Fossil - Bronze

Ohm - Peanut