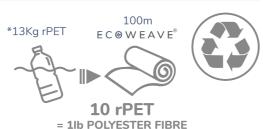

#### Ecoweave® Recycled Fabrics

The high % of recycled PET fibres in our recycled Ecoweave® fabrics takes 8 times less energy to produce than the equivalent in new ones. Recycled yarn suppliers convert more than 2 million bottles a day into textile yarn. The recycling of just 1 million plastic bottles can eliminate 180 tonnes of CO2 emissions from being released into the atmosphere \*Approximately 130kg of waste plastic bottles will make 1000 m<sup>2</sup> of fabric.

1 Million rPET

= Reduction in CO2 emissions by 180 Tonne