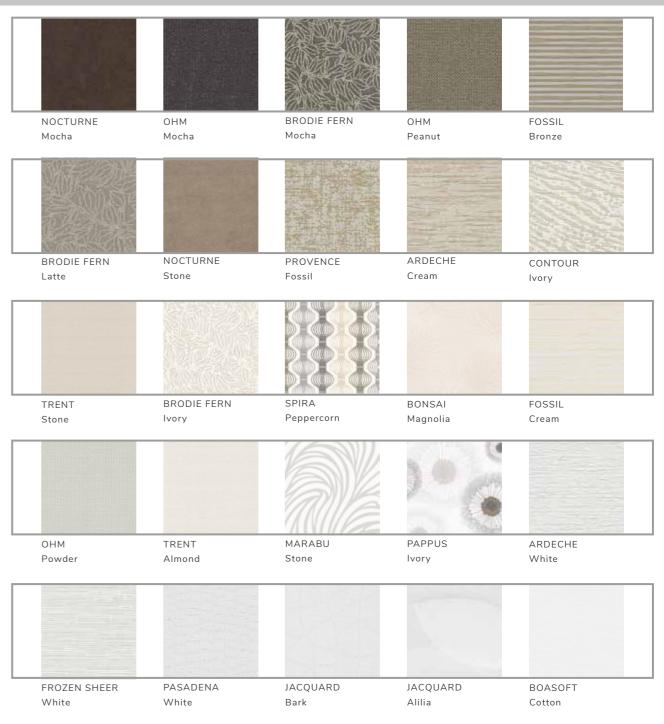

# TEXTURED EMBELLISHMENT Neutral and Contemporary Tones.

Roller blind fabrics that are perfect for bringing a more neutral harmonious quality to your interior.

Sophisticated and tactile in natural fabric shades. Textures are effortlessly luxurious and perennially popular.

Jacquard, sheer, woven and luxe velour for an elegant diffusion of light.

Provence - Moss

Contour - Ivory

Fossil - Bronze

Ohm - Peanut