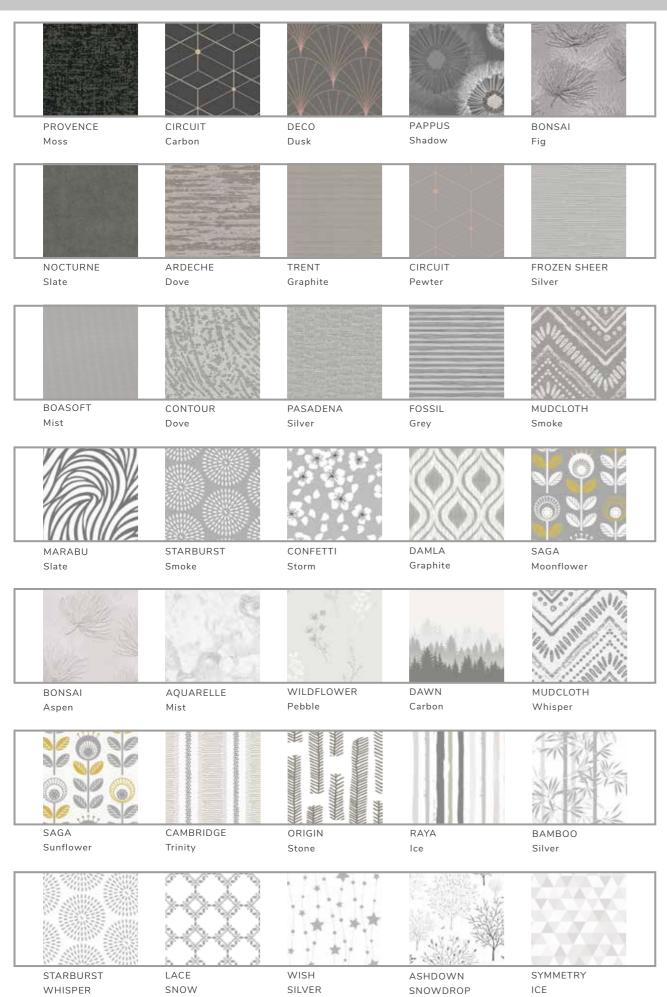

Both stylish and practical, all the fabrics in our Design Gallery are inherently Fire Retardant too.

Mudcloth - Navy

Origin - Brick

Aquarelle - Cactus

Saga - Moonflower

### ONE STYLE DOESN'T FIT ALL

Sustainability for Everyone.

Because we want a recycled choice to be available to everyone, we have included a bespoke option for a range of designs within the Eco Elements collection.

Find your inner interior designer with the option to colour match the background or motif to a paint colour, fabric, pantone etc. A truly limitless spectrum.

Deco (left) for example, can be personalised via the background or the fan motif or both (2 colour maximum).

Order as an individual Digital Print Roller.

Look for the paint drip icon on the fabric label for more of these adaptable patterns.

#PersonalisedBlinds #BespokeColourService

Starburst - China

Wildflower - Linen

Ashdown - Snowdrop

Olive - Winter

Flowerbomb - Meadow